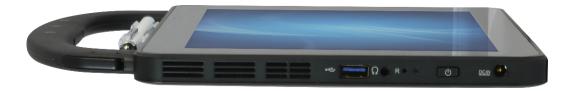

- 1 x USB 2.0, 1 x USB 3.0, 1 x HDMI Out
- 1 x 10/100/1000 Fast Ethernet LAN
- 2 x 2.0 Megapixel Camera (Front & Rear Facing)
- Optional Docking Station Includes:
- 2 x USB 2.0 Ports, 1 x HDMI Port, 1 x LAN Port