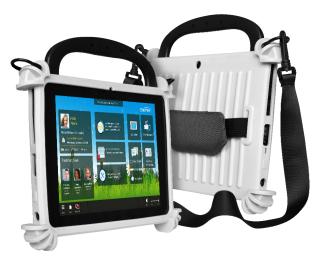

### **Diverse Optional Features**

- Optional 2D Barcode and RFID readers allow you to perform a variety of tasks or provide secure sign on.
- The T10C can be equipped with an optional rugged case and carrying strap for added durability.
- Full sized ports make this ideal as an embedded device, kiosk display unit, or even a control panel for machinery.