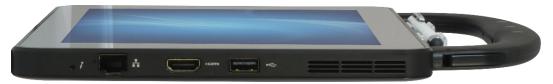

### **Diverse Optional Features**

- Optional 2D Barcode and RFID readers allow you to perform a variety of tasks or provide secure sign on.
- The T10C can be equipped with an optional rugged case and carrying strap for added durability.
- Full sized ports make this ideal as an embedded device, kiosk display unit, or even a control panel for machinery.

- 1 x USB 2.0, 1 x USB 3.0, 1 x HDMI Out
- 1 x 10/100/1000 Fast Ethernet LAN
- 2 x 2.0 Megapixel Camera (Front & Rear Facing)
- Optional Docking Station Includes:
- 2 x USB 2.0 Ports, 1 x HDMI Port, 1 x LAN Port