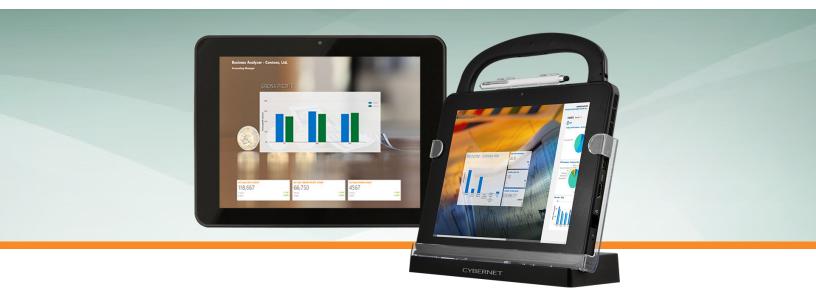

# Cybernet T10C

A Versatile Windows Tablet

### The Ideal Tablet for Power and Portability

With an Intel Quad Core CPU and up to 8GB of RAM, the Cybernet T10C can run multiple programs simultaneously. The unit supports Windows 7,10, and Linux, allowing it to be integrated into existing infrastructure with ease.

### **Expanded Functionality**

The Cybernet T10C has two optional docking stations. The VESA docking station allows you to mount this tablet virtually anywhere. The desktop docking station, coupled with dual monitor support and full sized ports means this tablet can function as both a desktop and mobile solution.