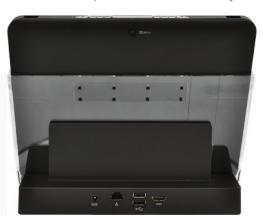

### **Expanded Functionality**

The Cybernet T10C has two optional docking stations. The VESA docking station allows you to mount this tablet virtually anywhere. The desktop docking station, coupled with dual monitor support and full sized ports means this tablet can function as both a desktop and mobile solution.

- 1 x USB 2.0, 1 x USB 3.0, 1 x HDMI Out
- 1 x 10/100/1000 Fast Ethernet LAN
- 2 x 2.0 Megapixel Camera (Front & Rear Facing)
- Optional Docking Station Includes:
- 2 x USB 2.0 Ports, 1 x HDMI Port, 1 x LAN Port