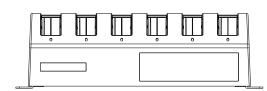

## **G** Series Multi-charge Station

Charge 6 Batteries at Once

















## **Technical Specifications**

| Capactiy                 | 6 Batteries                                 |
|--------------------------|---------------------------------------------|
| Docking Station Capacity | 240 Minutes (from 0% to 99%)                |
| Charging Behavior        | Simultaneous charging                       |
| Charging Status LED      | Amber for charging, Green for fully charged |
| Mounting Options         | Wall Mount                                  |
| Input Power              | 19V/13.15A/250W                             |
| Dimensions               | 323.44mm x 136.67mm x 108.51mm (L x W x H)  |
| Weight                   | 2.5lbs                                      |
| Certifications           | FCC Part 15 Class B, ICES-003, CE           |
| Warranty