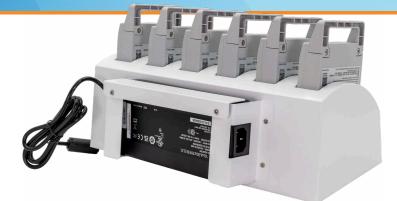

## **G** Series Multi-charge Station

Charge 6 Batteries at Once

## **Technical Specifications**

| Capactiy                 | 6 Batteries                                 |
|--------------------------|---------------------------------------------|
| Docking Station Capacity | 240 Minutes (from 0% to 99%)                |
| Charging Behavior        | Simultaneous charging                       |
| Charging Status LED      | Amber for charging, Green for fully charged |
| Mounting Options         | Wall Mount                                  |
| Input Power              | 19V/13.15A/250W                             |
| Dimensions               | 323.44mm x 136.67mm x 108.51mm (L x W x H)  |
| Weight                   | 2.5lbs                                      |
| Certifications           | FCC Part 15 Class B, ICES-003, CE           |
| Warranty                 | 3 Year Standard                             |