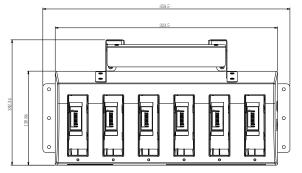

## **Technical Specifications**

| Capactiy                 | 6 Batteries                                 |
|--------------------------|---------------------------------------------|
| Docking Station Capacity | 240 Minutes (from 0% to 99%)                |
| Charging Behavior        | Simultaneous charging                       |
| Charging Status LED      | Amber for charging, Green for fully charged |
| Mounting Options         | Wall Mount                                  |
| Input Power              | 19V/13.15A/250W                             |
| Dimensions               | 323.44mm x 136.67mm x 108.51mm (L x W x H)  |
| Weight                   | 2.5lbs                                      |
| Certifications           | FCC Part 15 Class B, ICES-003, CE           |
| Warranty                 | 3 Year Standard                             |