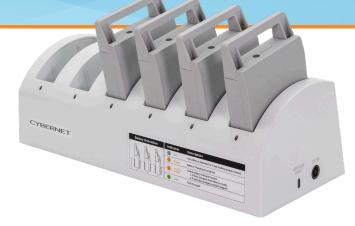

## **G** Series Multi-charge Station

Charge 6 Batteries at Once

## **Technical Specifications**

| Capactiy                 | 6 Batteries                                 |
|--------------------------|---------------------------------------------|
| Docking Station Capacity | 240 Minutes (from 0% to 99%)                |
| Charging Behavior        | Simultaneous charging                       |
| Charging Status LED      | Amber for charging, Green for fully charged |
| Mounting Options         | Wall Mount                                  |
| Input Power              | 19V/13.15A/250W                             |
| Dimensions               | 323.44mm x 136.67mm x 108.51mm (L x W x H)  |
| Weight                   | 2.5lbs                                      |
| Certifications           | FCC Part 15 Class B, ICES-003, CE           |
| Warranty                 | 3 Year Standard                             |