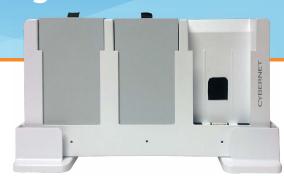

## NB/XB Series Multi-charge Station

Charge 3 Batteries at Once

## **Technical Specifications**

| Capactiy                        | 3 Batteries                                 |
|---------------------------------|---------------------------------------------|
| <b>Docking Station Capacity</b> | 4.5 Hours from a complete drain             |
| Charging Behavior               | Simultaneous charging                       |
| Charging Status LED             | Amber for charging, Green for fully charged |
| Mounting Options                | Wall Mount, standalone "feet" are included  |
| Theft Deterrent                 | Kensington Lock Support                     |
| Dimensions                      | 343.41mm x 195.83mm x 83.82mm (L x W x H)   |
| Weight                          | 2.5lbs                                      |
| Certifications                  | FCC Class B, CE                             |