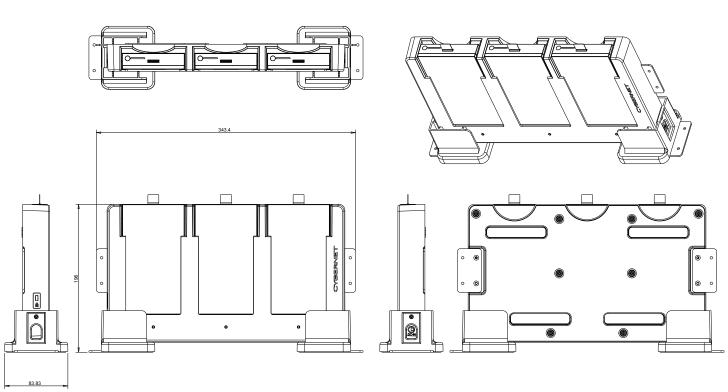

## **Technical Specifications**

| Capactiy                        | 3 Batteries                                 |
|---------------------------------|---------------------------------------------|
| <b>Docking Station Capacity</b> | 4.5 Hours from a complete drain             |
| Charging Behavior               | Simultaneous charging                       |
| Charging Status LED             | Amber for charging, Green for fully charged |
| Mounting Options                | Wall Mount, standalone "feet" are included  |
| Theft Deterrent                 | Kensington Lock Support                     |
| Dimensions                      | 343.41mm x 195.83mm x 83.82mm (L x W x H)   |
| Weight                          | 2.5lbs                                      |
| Certifications                  | FCC Class B, CE                             |